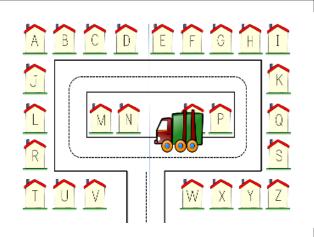

### Directions:

Drive the truck or stroller to the house and name the letter who lives there. Or visit the letter called.

Drive Home Letter Activity
Uppercase

#### Directions:

- 1. Cut out and glue the title picture, label, and game directions to the front and tab of the file folder.
- 2. Cut out all the pieces in this PDF.
- 3. Glue the houses in alphabetic order to the inside of the file folder as shown in the directions. Add roads if desired.
- 4. Cut out the truck or baby carriage depending on which your child prefers. Support with cardstock or cardboard. You can also use a matchbox car, small doll, or toy to drive or walk to the houses.
- 5. Glue an envelope to the back of the file folder. Place the truck or stroller in the envelope to store.