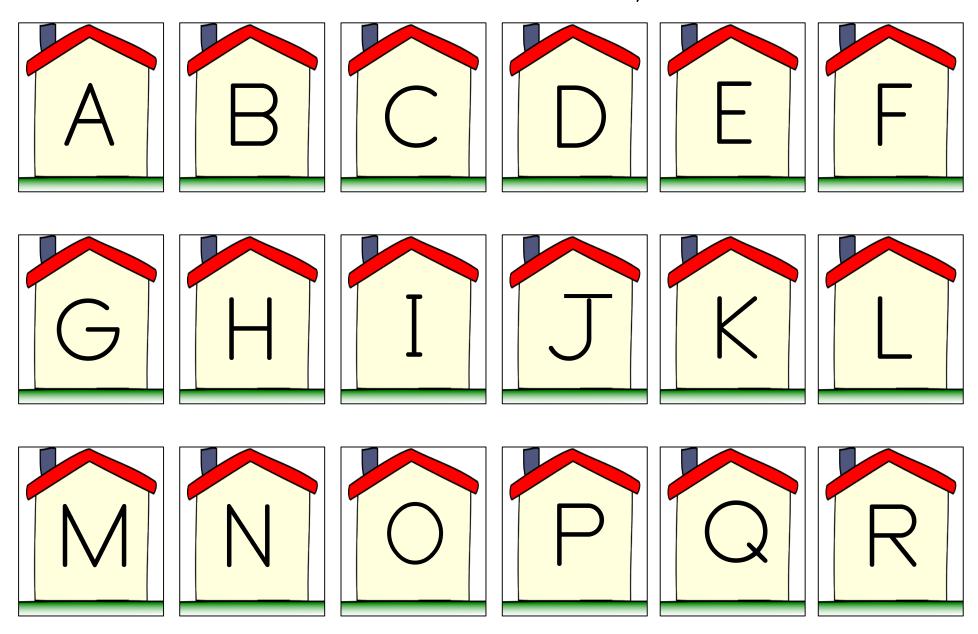

#### Directions:

- 1. Cut out and glue the title picture, label, and game directions to the front and tab of the file folder.
- 2. Cut out all the pieces in this PDF.
- 3. Glue the houses in alphabetic order to the inside of the file folder as shown in the directions. Add roads if desired.
- 4. Cut out the truck or baby carriage depending on which your child prefers. Support with cardstock or cardboard. You can also use a matchbox car, small doll, or toy to drive or walk to the houses.
- 5. Glue an envelope to the back of the file folder. Place the truck or stroller in the envelope to store.